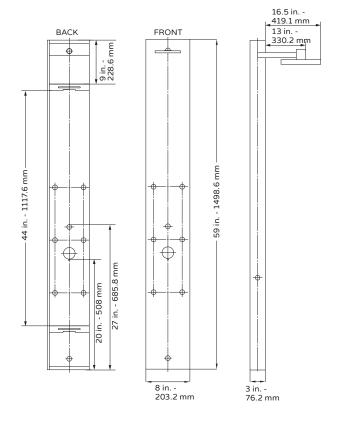

## **NOTES**

- Measure your actual product for rough-in details
- Install this product according to the installation instructions