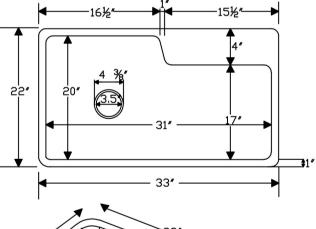

#### SINK DETAILS (Model# KSFDB33229)

- \* 33" Hammered Copper Kitchen Single Basin Sink w/ Space for Faucet Mounting
- \* Color: Oil Rubbed Bronze
- \* Outer Dimension: 33" x 22" x 9"
- \* Inner Dimension: 31" x 20" x 9"
- \* Drain Size: 3.5" Standard
- \* Material Gauge: 14