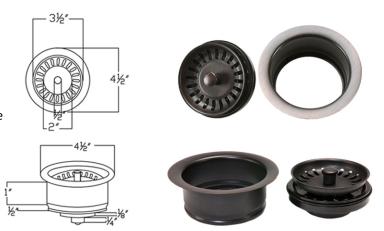

## DRAIN #1 DETAILS (Model# D-130ORB)

- \* 3.5" Deluxe Garbage Disposal Drain w/ Basket
- \* Color: Oil Rubbed Bronze
- \* Inner Dimension: 3.5"
- \* Outer Dimension: 4.5" x 2"
- \* Installation Type: Insinkerator Brand Compatible
- \* Material: Brass