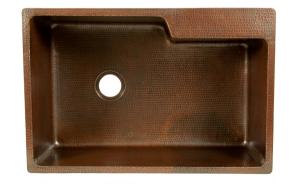

### PACKAGE INCLUDES THE FOLLOWING ITEMS:

- \* 33" Hammered Copper Kitchen Single Basin Sink w/ Space for Faucet Mounting / ORB Finish (Model# KSFDB33229)
- \* 3.5" Garbage Disposal Drain w/ Basket / ORB Finish (Model# D-130ORB)
- \* Oil Rubbed Bronze Installation Silicone (Model# C900-ORB)
- \* Copper Sink Wax (Model# W900-WAX)

#### SINK DETAILS (Model# KSFDB33229)

- \* 33" Hammered Copper Kitchen Single Basin Sink w/ Space for Faucet Mounting
- \* Color: Oil Rubbed Bronze
- \* Outer Dimension: 33" x 22" x 9"
- \* Inner Dimension: 31" x 20" x 9"
- \* Drain Size: 3.5" Standard
- \* Material Gauge: 14