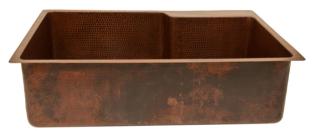

### PACKAGE INCLUDES THE FOLLOWING ITEMS:

- \* 33" Hammered Copper Kitchen Single Basin Sink w/ Space for Faucet Mounting / ORB Finish (Model# KSFDB33229)
- \* 3.5" Garbage Disposal Drain w/ Basket / ORB Finish (Model# D-130ORB)
- \* Oil Rubbed Bronze Installation Silicone (Model# C900-ORB)
- \* Copper Sink Wax (Model# W900-WAX)

#### SINK DETAILS (Model# KSFDB33229)

- \* 33" Hammered Copper Kitchen Single Basin Sink w/ Space for Faucet Mounting
- \* Color: Oil Rubbed Bronze
- \* Outer Dimension: 33" x 22" x 9"
- \* Inner Dimension: 31" x 20" x 9"
- \* Drain Size: 3.5" Standard
- \* Material Gauge: 14