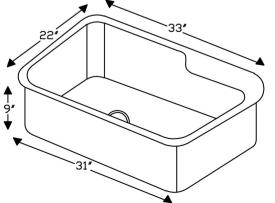

#### SINK DETAILS (Model# KSFDB33229)

- \* 33" Hammered Copper Kitchen Single Basin Sink w/ Space for Faucet Mounting
- \* Color: Oil Rubbed Bronze
- \* Outer Dimension: 33" x 22" x 9"
- \* Inner Dimension: 31" x 20" x 9"
- \* Drain Size: 3.5" Standard
- \* Material Gauge: 14