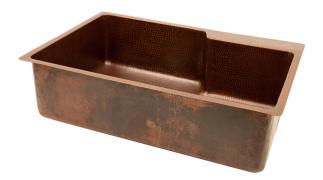

#### SINK DETAILS (Model# KSFDB33229)

- \* 33" Hammered Copper Kitchen Single Basin Sink w/ Space for Faucet Mounting
- \* Color: Oil Rubbed Bronze
- \* Outer Dimension: 33" x 22" x 9"
- \* Inner Dimension: 31" x 20" x 9"
- \* Drain Size: 3.5" Standard
- \* Material Gauge: 14