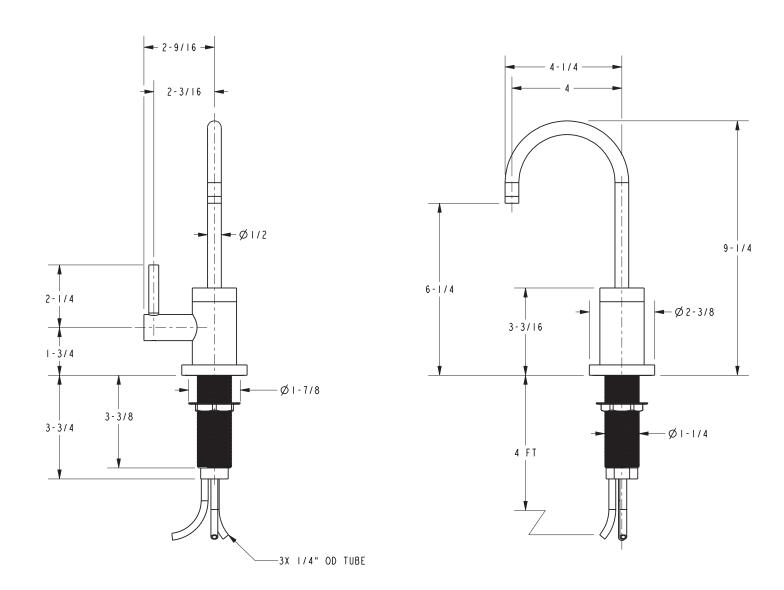

### Features

- Solid brass construction
- Quarter-turn washerless ceramic disc valve cartridges
- Spout assembly with integral supply hoses
- Spring-loaded, normally closed lever handle
- 6-1/4" (15.9 cm) spout height at outlet
- 4" (10.2 cm) spout reach (c-c)
- 1 gallon (3.6 liters) per minute maximum flow rate\*
- For single hole configurations

#### **Product Specification**: Add "Color / Finish" suffix to Model number, below.

The Hot Water Dispenser Faucet shall be made of solid brass construction. Faucet shall incorporate a spout assembly with integral supply hoses and feature a quarter-turn washerless ceramic disc valve cartridge. Hot Water Dispenser Faucet shall have a 1 gallon (3.6 liters) per minute maximum flow rate and accommodate single hole configurations. Product shall incorporate a 6-1/4" (15.9 cm) spout height at outlet and a 4" (10.2 cm) spout reach (c-c). Hot Water Dispenser Faucet shall be Newport Brass Model 106H/\_\_\_\_ . [Point-of-Use Water Heater shall be Newport Brass Model 5-036].

# 106H

Product Dimensions (units are in inches)

t: 949.417.5207 I www.newportbrass.com ©2015 Brasstech, Inc.