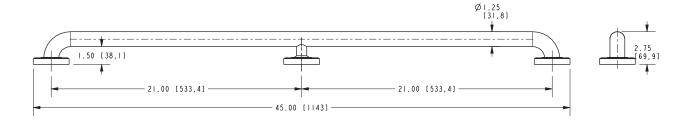

## **PRODUCT DIMENSIONS** (Units are in inches)

MEETS OR EXCEEDS ASTM F446 STANDARDS AND CONFORMS TO ADA GUIDELINES.