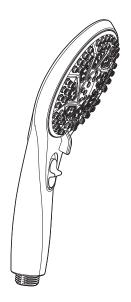

#### **DESCRIPTION**

- · Various finishes identified by suffix
- Handheld shower with non-positive pause
- Double check valves in handshower

#### **OPERATION**

 5-function: down pour, wide coverage, rinse, massage and combination: rotate outer ring to select

## 5-Function Massaging Handshower

Models: 198021 series