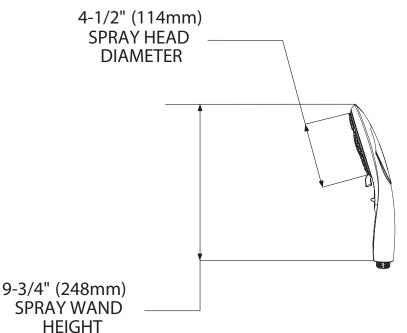

unction: down pour, wide coverage, rinse, massage and combination: rotate outer ring to select

#### FLOW

• EP suffix models are limited to 1.75 gpm (6.7 L/min) max

### **STANDARDS**

- Designed and manufactured to comply with the applicable requirements of ASME A112.18.1/CSA B-125.1 and ASSE 1014 and all applicable specifications referenced therein
- EP suffix models are third party certified to WaterSense®
- ADA for pause

#### WARRANTY

- Lifetime limited warranty against leaks, drips and finish defects to the original homeowner
- 10 year limited warranty when used in a multifamily installation
- 5 year limited warranty when used in a commercial installation Visit www.moen.com/support for complete details and limitations



## 5-Function Massaging Handshower

Models: 198021 series





# **CRITICAL DIMENSIONS**

(DO NOT SCALE)

4/19