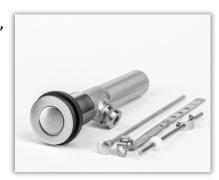

#### **DETAILS**

Materials: Brass Construction
Plated Finishes: [DB | WC | PN | SN]
Living Finishes: [AB | VB | PB | UB]
Prair Tyre: Pen Up with Herizontal Lift

Drain Type: Pop Up with Horizontal Lift Rod Drain Size: 1.5" Standard Lavatory Drain

Overflow Type: Non-Overflow NOTE: Cannot be used with Decorative Drains MUST be used with compatible faucets