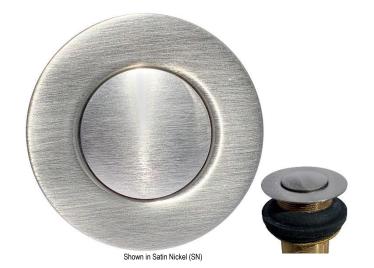

#### **DETAILS**

Materials: Brass Construction
Plated Finishes: [DB | WC | PN | SN]
Living Finishes: [AB | VB | PB | UB]
Prair Tyre: Pen Up with Herizontal Lift

Drain Type: Pop Up with Horizontal Lift Rod Drain Size: 1.5" Standard Lavatory Drain

Overflow Type: Non-Overflow NOTE: Cannot be used with Decorative Drains MUST be used with compatible faucets