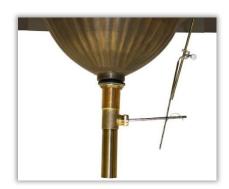

# **D006**

POP-UP WITH LIFT ROD

#### **DETAILS**

Materials: Brass Construction
Plated Finishes: [DB | WC | PN | SN]
Living Finishes: [AB | VB | PB | UB]
Prair Tyre: Pen Up with Herizontal Lift

Drain Type: Pop Up with Horizontal Lift Rod Drain Size: 1.5" Standard Lavatory Drain

Overflow Type: Non-Overflow NOTE: Cannot be used with Decorative Drains MUST be used with compatible faucets