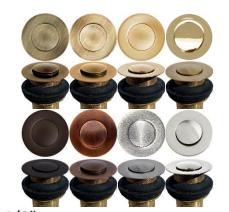

## **AVAILABLE FINISHES**

| AB | Antique Bronze             |
|----|----------------------------|
| VB | Vintage Brass              |
| UB | Satin Unlacquered Brass    |
| РВ | Polished Unlacquered Brass |
| DB | Dark Bronze                |
| WC | Weathered Copper           |
| SN | Satin Nickel               |
| PN | Polished Nickel            |
|    | VB UB PB DB WC SN          |