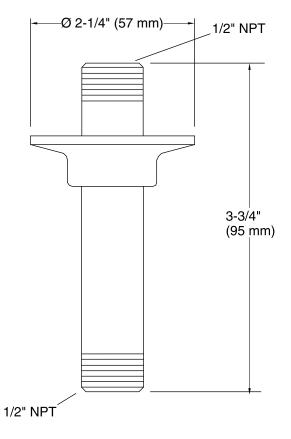

### **Features**

- 1/2" NPT connections.
- Includes flange.
- 3" (76 mm) straight shower arm.

## **Technical Information**

All product dimensions are nominal.