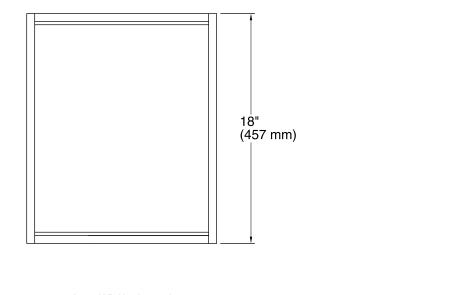

## Rollout Drawer K-99679-SH8

| 7-11/16"<br>(195 mm) |  |  |
|----------------------|--|--|
|----------------------|--|--|