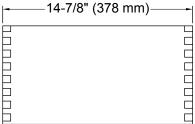

## Rollout Drawer K-99679-SH8

| 7-11/16"<br>(195 mm) |  |  |
|----------------------|--|--|
|----------------------|--|--|