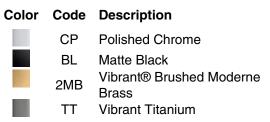

### **Available Colors/Finishes**

Color tiles intended for reference only.

Composed® 3" cabinet pull K-73152