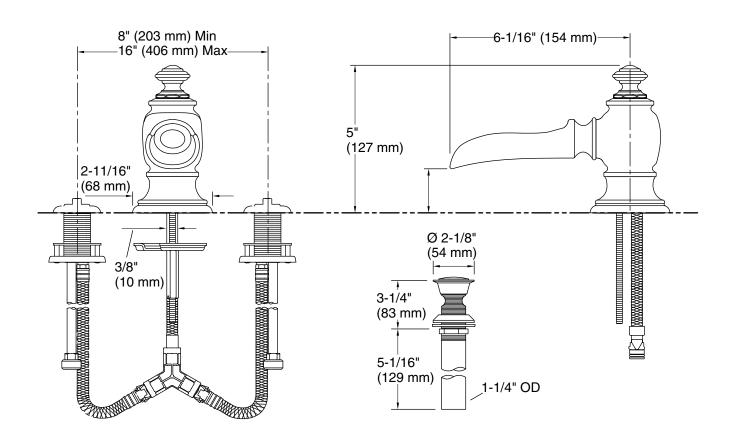

#### **Technical Information**

All product dimensions are nominal.

Faucet:

Flow rate: 1.2 gal/min (4.5 l/min)
Pressure: 60 psi (4.1 bar)

Drain included: Yes

Spout:

Spout reach: 6-1/16" (154 mm)