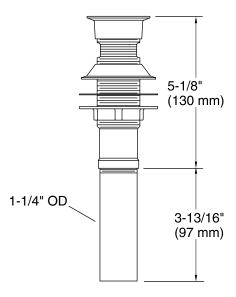

e Colors/Finishes** 

| Color | Code | Description                    |
|-------|------|--------------------------------|
|       | CP   | Polished Chrome                |
|       | SN   | Vibrant® Polished Nickel       |
|       | AF   | Vibrant® French Gold           |
|       | РВ   | Vibrant® Polished Brass        |
|       | PGD  | Vibrant® Moderne Polished Gold |
|       | G    | Brushed Chrome                 |
|       | BN   | Vibrant® Brushed Nickel        |
|       | VS   | Vibrant® Stainless             |
|       | BV   | Vibrant® Brushed Bronze        |
|       | 2BZ  | Oil-Rubbed Bronze              |
|       | BL   | Matte Black                    |
|       | TT   | Titanium                       |
|       | VNT  | Vintage Nickel                 |



# **KOHLER**, Faucets





## **Technical Information**

All product dimensions are nominal.

### **Notes**

Install this product according to the installation guide.