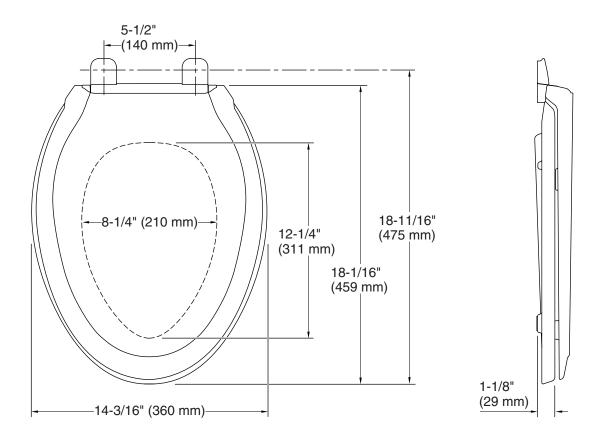

# Rutledge® ReadyLatch® Quiet-Close™

Elongated toilet seat K-4734-RL

## **Technical Information**

All product dimensions are nominal.

Seat shape type: Elongated
Seat front type: Closed-front
Seat-mounting 5-1/2" (140 mm)

holes: