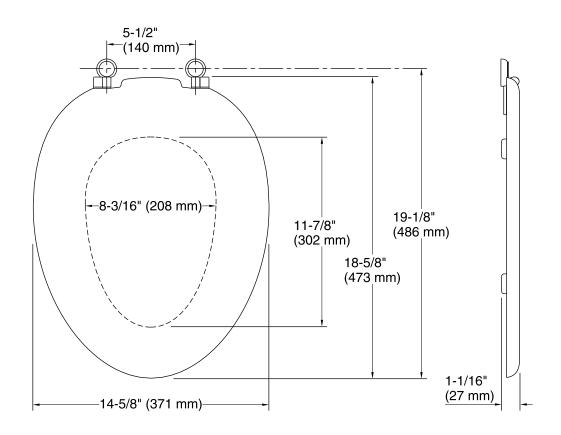

## **Technical Information**

All product dimensions are nominal.

Seat shape type: Elongated
Seat front type: Closed-front
Seat-mounting holes: 5-1/2" (140 mm)