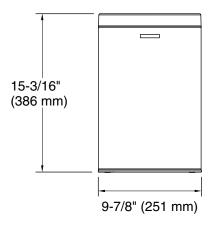

# **Technical Information**

All product dimensions are nominal.

Material: Stainless Steel, Plastic