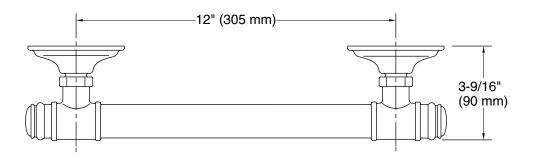

### **Features**

- 12" (305 mm) bar.
- Provides minimum 300 lb. load capacity.
- Coordinates with transitional-style KOHLER® faucets and showering components.

## **Technical Information**

All product dimensions are nominal. Installation Type: Wall-mount

Material: Zinc, Stainless Steel