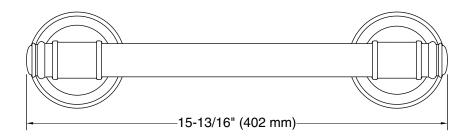

### **Features**

- 12" (305 mm) bar.
- Provides minimum 300 lb. load capacity.
- Coordinates with transitional-style KOHLER® faucets and showering components.

## **Technical Information**

All product dimensions are nominal. Installation Type: Wall-mount

Material: Zinc, Stainless Steel