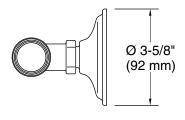

## **Technical Information**

All product dimensions are nominal. Installation Type: Wall-mount

Material: Zinc, Stainless Steel