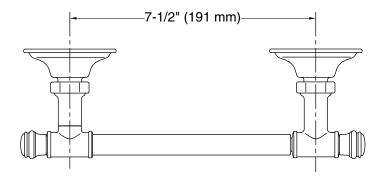

### **Technical Information**

All product dimensions are nominal.

Installation Type: Wall-mount

Material: Zinc