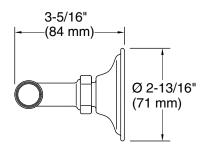

### **Technical Information**

All product dimensions are nominal.

Installation Type: Wall-mount

Material: Zinc