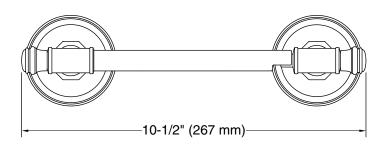

### **Technical Information**

All product dimensions are nominal.

Installation Type: Wall-mount

Material: Zinc