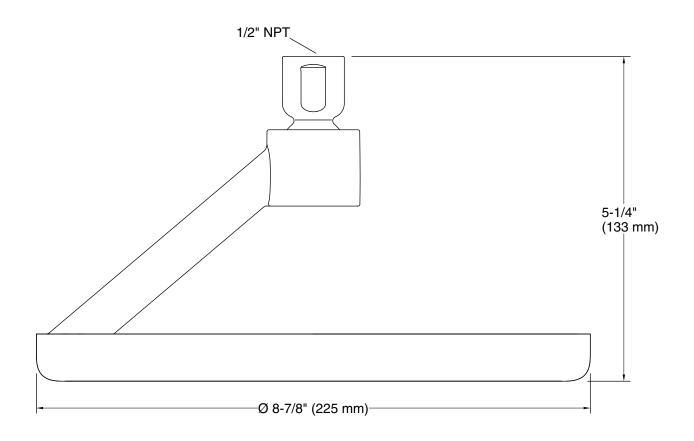

#### Installation

- 1/2 -14 NPT connection
- Requires ceiling-mount single-function rainhead arm and flange (sold separately)

## **Technical Information**

All product dimensions are nominal.