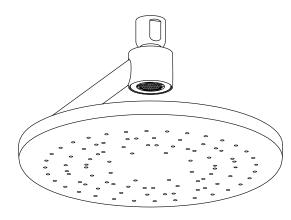

## **KOHLER**, Faucets

Open Rain iconic round 9" single-function rainhead, 1.75 gpm

K-26301-G

#### **Features**

- Unique rainhead design reveals faucet stream flowing into wide-nozzle face plate, releasing a thick curtain of water
- Full Coverage Rain uses gravity to deliver a soft flow of water, providing a gentle spray experience reminiscent of natural rainfall
- Self-leveling ball joint keeps rainhead parallel to the ground for steady coverage
- Optimized sprayface for maximum performance
- 1.75 gpm (6.6 lpm) maximum flow rate at 45 psi (3.1 bar)