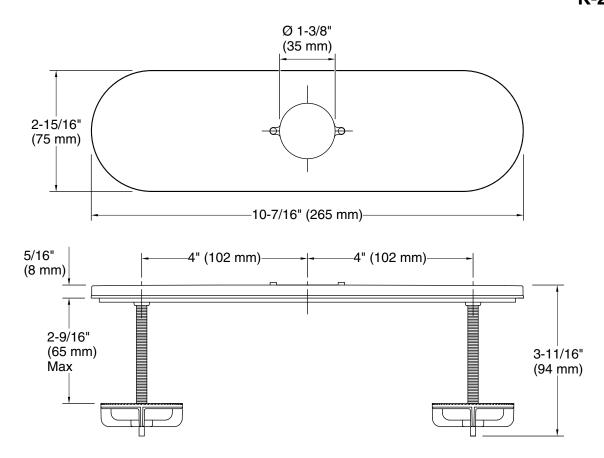

# **Technical Information**

All product dimensions are nominal.

Drain included: No