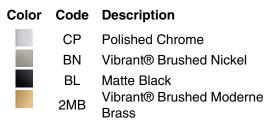

## Parallel® Vertical toilet paper holder K-23527

### Features

- Vertical holder makes changing toilet paper quick and simple
- Coordinates with other products in the Parallel collection

## Material

- Premium metal construction for durability and reliability
- KOHLER finishes resist corrosion and tarnishing

### **Recommended Products/Accessories**

K-23729 Stainless steel cleaner

#### **Included Components**

Additional Components: Installation hardware



#### Codes/Standards None Applicable

KOHLER<sup>®</sup> Faucet Lifetime Limited Warranty

See website for detailed warranty information.

## **Available Colors/Finishes**

Color tiles intended for reference only.







## Parallel® Vertical toilet paper holder K-23527



# 2" (51 mm) +-4-7/16" (113 mm)-+

## **Technical Information**

All product dimensions are nominal. Material: Zinc, Stainless Steel

## Notes

Install this product according to the installation instructions.

CAUTION: Risk of personal injury. Do not install these products in any area where they are likely to be used inadvertently as a grab bar or support bar. These products are not designed or intended for use as a grab bar or support bar.