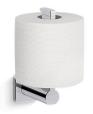

## Parallel® Vertical toilet paper holder K-23527

### Features

- Vertical holder makes changing toilet paper quick and simple
- Coordinates with other products in the Parallel collection