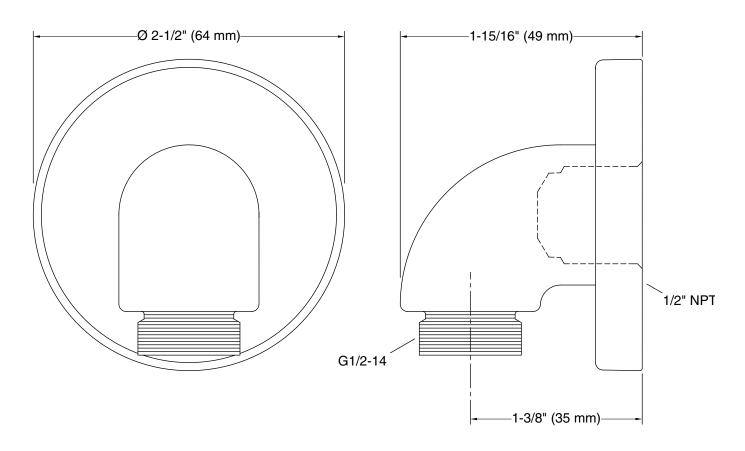

125.1

# KOHLER® Faucet Lifetime Limited Warranty

See website for detailed warranty information.

### Available Colors/Finishes

Color tiles intended for reference only.

| Color | Code | Description                    |
|-------|------|--------------------------------|
|       | CP   | Polished Chrome                |
|       | SN   | Vibrant® Polished Nickel       |
|       | BN   | Vibrant® Brushed Nickel        |
|       | BV   | Vibrant® Brushed Bronze        |
|       | BL   | Matte Black                    |
|       | 2MB  | Vibrant® Brushed Moderne Brass |
|       | RGD  | Vibrant Rose Gold              |
|       | TT   | Vibrant Titanium               |
|       | VHR  |                                |





## Purist® Stillness®

Wall-mount supply elbow with check valve K-22172



### **Technical Information**

All product dimensions are nominal.

### **Notes**

Install this product according to the installation instructions.