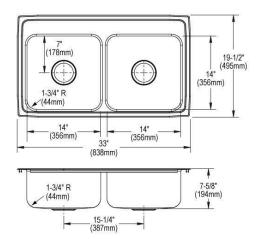

| Installation Type:    | Drop-in                |
|-----------------------|------------------------|
| Material:             | 304 Stainless Steel    |
| Finish:               | Lustrous Satin         |
| Gauge:                | 18                     |
| Sound Deadening:      | Bottom only pads       |
| Number of Bowls:      | 2                      |
| Sink Dimensions:      | 33" x 19-1/2" x 7-5/8" |
| Bowl 1 Dimensions:    | 14" x 14" x 7-1/2"     |
| Bowl 2 Dimensions:    | 14" x 14" x 7-1/2"     |
| Drain Size:           | 3-1/2" (89mm)          |
| Drain Location:       | Center                 |
| Minimum Cabinet Size: | 36"                    |
| Cutout Template #:    | <u>1000001276</u>      |

## **Cutout Dimensions for Drop-in Installation:**

32-3/8" x 18-7/8" (822mm x 479mm) with 1-1/2" (38mm) corner radius

## Hole Drilling Configurations:

| Hole # | Description                                        |
|--------|----------------------------------------------------|
| 1R     | 1 Faucet Hole Centered, 1 Faucet Hole 4" to Right  |
| 2      | 2 Faucet Holes on 4" Center                        |
| 3      | 3 Faucet Holes on 4" Centers                       |
| 4      | 3 Faucet Holes on 4" Centers. 4th Hole 4" to Right |