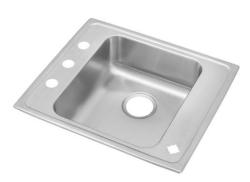

# **PRODUCT SPECIFICATIONS**

Just Mfg Stainless Steel 25" x 19-1/2" x 5" LM-Hole Single Bowl Drop-in Classroom ADA Sink w/Left and Right Faucet Decks. Sink is manufactured from 18 gauge 304 Stainless Steel with a Lustrous Satin finish, Rear Center drain placement, and Bottom only pads.

| Installation Type:    | Drop-in             |
|-----------------------|---------------------|
| Material:             | 304 Stainless Steel |
| Finish:               | Lustrous Satin      |
| Gauge:                | 18                  |
| Sound Deadening:      | Bottom only pads    |
| Number of Bowls:      | 1                   |
| Sink Dimensions:      | 31" x 19-1/2" x 5"  |
| Bowl 1 Dimensions:    | 22" x 16" x 5"      |
| Drain Size:           | 3-1/2" (89mm)       |
| Drain Location:       | Rear Center         |
| Minimum Cabinet Size: | 36"                 |
| Cutout Template #:    | <u>1000001243</u>   |

# Hole Drilling Configurations:

| Hole # | Description                    |  |
|--------|--------------------------------|--|
| LM     | 1 Faucet Hole + 1 Bubbler Hole |  |
|        |                                |  |