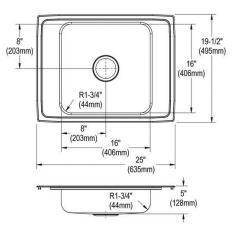

| Installation Type:    | Drop-in             |
|-----------------------|---------------------|
| Material:             | 304 Stainless Steel |
| Finish:               | Lustrous Satin      |
| Gauge:                | 18                  |
| Sound Deadening:      | Bottom only pads    |
| Number of Bowls:      | 1                   |
| Sink Dimensions:      | 31" x 19-1/2" x 5"  |
| Bowl 1 Dimensions:    | 22" x 16" x 5"      |
| Drain Size:           | 3-1/2" (89mm)       |
| Drain Location:       | Rear Center         |
| Minimum Cabinet Size: | 36"                 |
| Cutout Template #:    | <u>1000001243</u>   |

## **Cutout Dimensions for Drop-in Installation:**

30-3/8" x 18-7/8" (772mm x 479mm) with 1-1/2" (38mm) corner radius