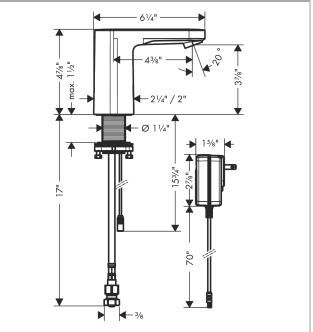

#### · 100 - 240 Volt AC / 50-60 Hz · flushing time adjustable

Electronic Faucet with Pre-Adjusted Temperature Battery-Powered, 0.5 GPM

Part no. : 71504001

· Flushing time: 10 seconds, 20 seconds, 30 seconds

· for cold water or pre-adjusted/conditioned water

- · frequency of hygiene rinse: 24 hours, 48 hours, 72 hours
- · flushing time hygiene rinse: 10 seconds, 20 seconds, 30 seconds
- · cleaning mode: temporary water stop feature for cleaning
- · ¾" hoses

**Vernis Blend** 

Description

**Features** 

Finishes : chrome

· Spray modes: Aerated spray

· Angle-adjustable spray

· Infrared sensor

### **Product image**



# hansgrohe

[]\*

\$ 380.00

## Technology Comfort °° AirPower

Item details

List Price

### Scale drawing