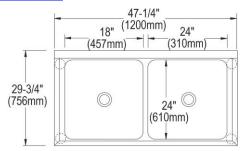

| Material:          | 304 Stainless Steel         |
|--------------------|-----------------------------|
| Finish:            | Buffed Satin                |
| Gauge:             | 16                          |
| Number of Bowls:   | 2                           |
| Sink Dimensions:   | 47-1/4" x 29-3/4" x 42-1/4" |
| Bowl 1 Dimensions: | 18" x 24" x 12-3/4"         |
| Bowl 2 Dimensions: | 18" x 24" x 12-3/4"         |
| Backsplash Height: | 6.25                        |
| Leg Type:          | Stainless Steel             |
| Drain Size:        | 3-1/2" (89mm)               |
| Drain Location:    | Center                      |