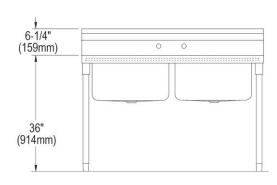

| Material:          | 304 Stainless Steel         |
|--------------------|-----------------------------|
| Finish:            | Buffed Satin                |
| Gauge:             | 16                          |
| Number of Bowls:   | 2                           |
| Sink Dimensions:   | 47-1/4" x 29-3/4" x 42-1/4" |
| Bowl 1 Dimensions: | 18" x 24" x 12-3/4"         |
| Bowl 2 Dimensions: | 18" x 24" x 12-3/4"         |
| Backsplash Height: | 6.25                        |
| Leg Type:          | Stainless Steel             |
| Drain Size:        | 3-1/2" (89mm)               |
| Drain Location:    | Center                      |