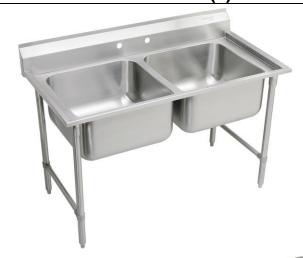

## Floor Mount Double Compartment Scullery Sink

## Model(s) RNSF82362

## PRODUCT SPECIFICATIONS

Elkay Rigidbilt Stainless Steel 47-1/4" x 29-3/4" x 12-3/4", Floor Mount, Double Compartment Scullery Sink. Sink is manufactured from 16 gauge 304 Stainless Steel with a Buffed Satin finish, Center drain placement. Sinks supported by (4) 16 gauge stainless steel, 1-5/8" O.D. tubular legs with bullet shaped feet adjustable up to 1".