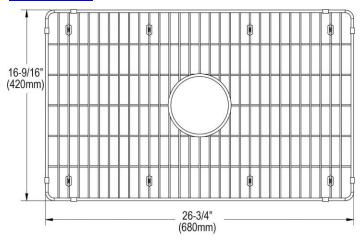

## PRODUCT SPECIFICATIONS

Elkay Stainless Steel 26-3/4" x 16-9/16" x 1-3/8" Bottom Grid. Overall dimensions are 26-3/4" x 16-9/16" x 1-3/8".

Made of Stainless Steel

| Material:   | Stainless Steel             |
|-------------|-----------------------------|
| Dimensions: | 26-3/4" x 16-9/16" x 1-3/8" |