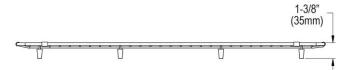

## PRODUCT SPECIFICATIONS

Elkay Stainless Steel 26-3/4" x 16-9/16" x 1-3/8" Bottom Grid. Overall dimensions are 26-3/4" x 16-9/16" x 1-3/8".

Made of Stainless Steel

| Material:   | Stainless Steel             |
|-------------|-----------------------------|
| Dimensions: | 26-3/4" x 16-9/16" x 1-3/8" |